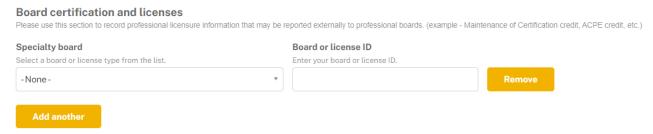

## **Step 4:** Scroll to the **Board certification and licenses** section.

**Step 5:** Type in or select your specialty board(s) from the **Specialty Board** dropdown and provide your board, license id, or diplomate number in the accompanying **Board or license ID** field. Select **Add another** if you would like to add additional board, license id, or diplomate information.