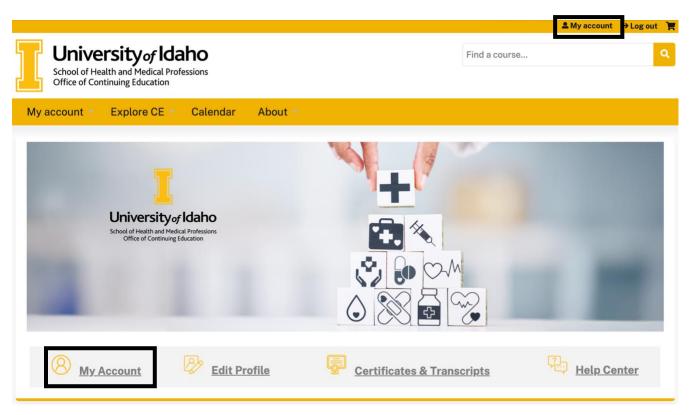

**Step 1:** Visit go.idaho.edu/cme and log in with the credentials that apply to you.

**Step 2:** Click **My Account** on the top right of the page or from the navigation bar on the home page.

**Step 3:** Click **Edit** then click the **Profile** tab.