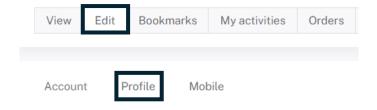

**Step 1:** Visit go.idaho.edu/cme and log in with the credentials that apply to you.

**Step 2:** Click **My Account** on the top right of the page or from the navigation bar on the home page.

**Step 3:** Click **Edit** then click the **Profile** tab.