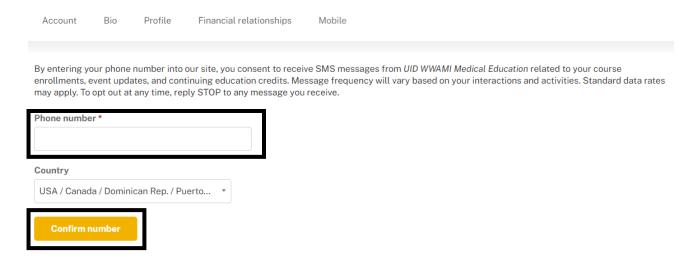

Step 1: Visit go.idaho.edu/cme and log in.

**Step 2:** Click **My Account** on the top right of the page or from the navigation bar on the homepage.

Step 3: Click Edit followed by Mobile.

**Step 4:** Enter a 10-digit mobile phone number, excluding any dashes, parentheses, or spaces and select your country. Then click **Confirm Number**.

If you already have a phone number listed in this section, but do not have your confirmation code, click **Delete and Start Over** and follow the steps below.

**Step 5:** After you enter your mobile number and click Confirm Number, you will receive a text message from 208-886-1736 with a 4-digit confirmation code. Enter the code and click **Confirm Number**.