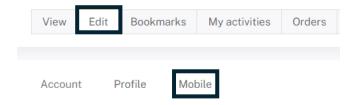

Step 1: Visit go.idaho.edu/cme and log in.

**Step 2:** Click **My Account** on the top right of the page or from the navigation bar on the homepage.

Step 3: Click Edit followed by Mobile.

**Step 4:** Enter a 10-digit mobile phone number, excluding any dashes, parentheses, or spaces and select your country. Then click **Confirm Number**.