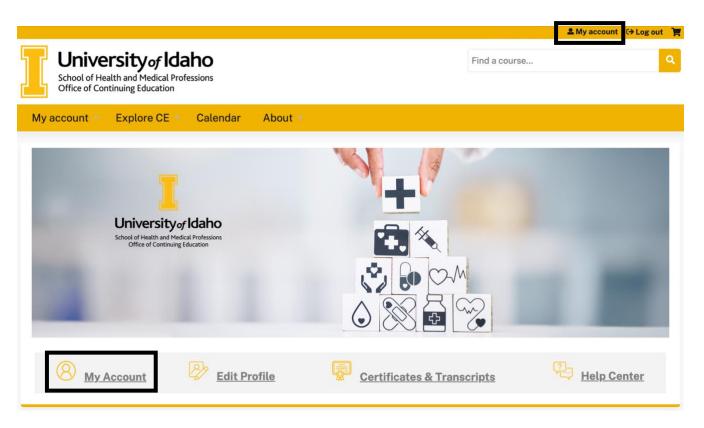

Step 1: Visit go.idaho.edu/cme and log in.

**Step 2:** Click **My Account** on the top right of the page or from the navigation bar on the homepage.

Step 3: Click Edit followed by Mobile.

**Step 4:** Enter a 10-digit mobile phone number, excluding any dashes, parentheses, or spaces and select your country. Then click **Confirm Number**.